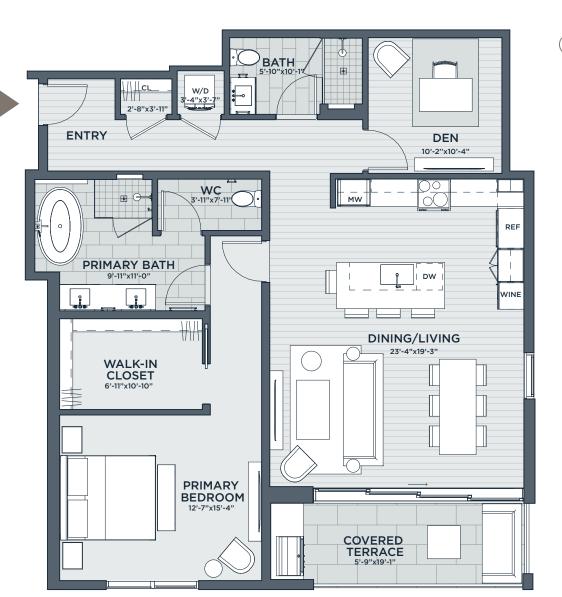

## \$2,850,000

OVERLOOK FLAT 1 BEDROOM + DEN 2 BATHROOMS

 LIVABLE
 1,477 SF

 INDOOR
 1,368 SF

 OUTDOOR
 109 SF