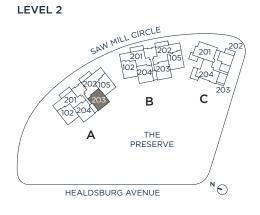

## \$2,850,000

OVERLOOK FLAT 1 BEDROOM + DEN 2 BATHROOMS

 LIVABLE
 1,477 SF

 INDOOR
 1,368 SF

 OUTDOOR
 109 SF