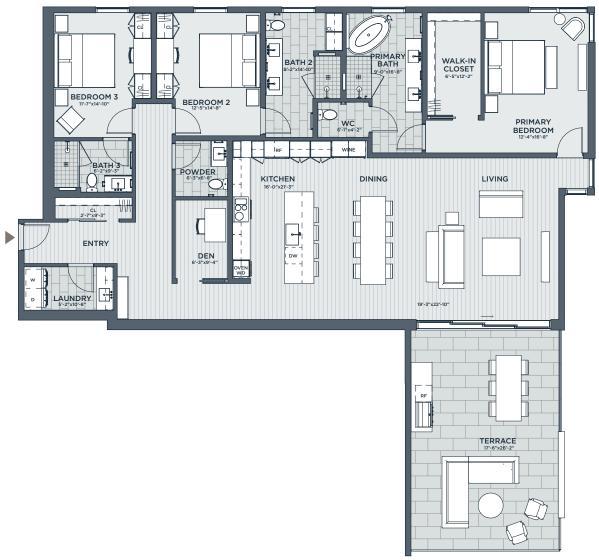

## \$4,500,000

FLAT 3 BEDROOMS 3.5 BATHROOMS

 LIVABLE
 2,879 SF

 INDOOR
 2,422 SF

 OUTDOOR
 457 SF

LEVEL 3

**MILL DISTRICT** 

707.314.0094 sales@milldistricthealdsburg.com