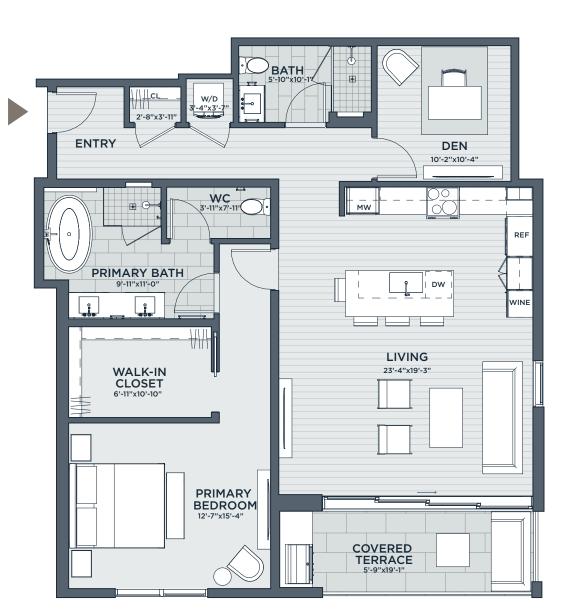

## \$2,850,000

OVERLOOK FLAT 1 BEDROOM + DEN 2 BATHROOMS

LIVABLE 1,477 SF INDOOR 1,368 SF OUTDOOR 109 SF

The information provided is for informational purposes only, and is not an offer to sell or a solicitation of offers to buy any investment or property. In particular, nothing on this website or advertisement is intended to be an offer to sell property to, or a solicitation of offers form, residents from any state that require prior registration or qualification of real estate. All data and information set forth on this website or advertisement regarding real property, for sale, purchase, rental and/or financing, are from sources regarded as reliable. The statements set forth herein are summary in nature, not intended to be complete, and should not be relied upon in making any investment decisions. Offers to acquire property will only be made pursuant to separate complete set of purchasers should review all such documents carefully and should seek competent legal, tax and financial advice in connection therewith. No property view is guaranteed and views may be altered by subsequent development and construction at the project. Prices, features, floor plans, elevations, design materials, specifications, community development plans, amenities, schedules, and available homes are subject to change without notice. Square footages and dimensions are approximate only, may vary from condominium in actual construction, and should not be relied upon as a representation of the actual or precise size of any home or amenity space. All photographs, artistic renderings, and other features are for illustrative and conceptual purposes only. Site plans and maps are not to scale and are for relative location purposes only. Information provided does not constitute an offer to sell nor a solicitation of an offer to purchase real property. Exclusively represented by Sagepoint Real Estate Company, California DRE license #02204981. Equal Housing Opportunity **ff**