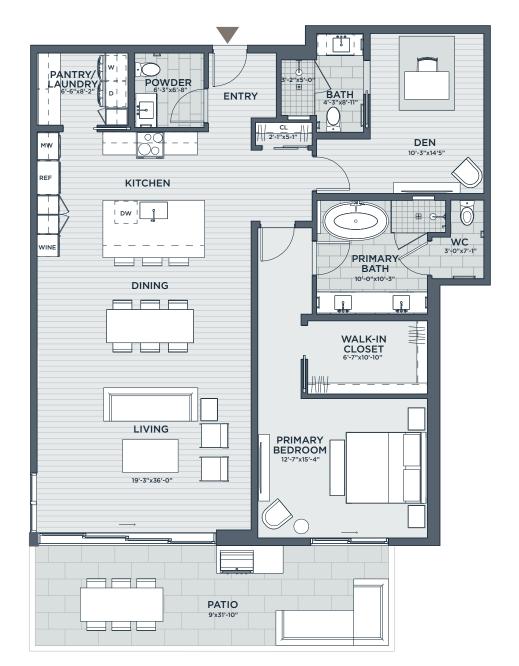

**B101** 

\$3,100,000

GARDEN FLAT 1 BEDROOM + DEN 2.5 BATHROOMS

LIVABLE 2,052 SF INDOOR 1,766 SF OUTDOOR 286 SF