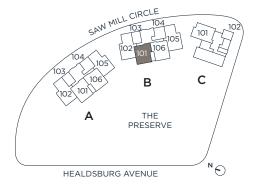

**B101** 

\$3,100,000

GARDEN FLAT 1 BEDROOM + DEN 2.5 BATHROOMS

LIVABLE 2,052 SF INDOOR 1,766 SF OUTDOOR 286 SF

## LEVEL 1



## 707.314.0094 sales@milldistricthealdsburg.com milldistricthealdsburg.com





The information provided is for informational purposes only, and is not an offer to sell or a solicitation of offers to buy any investment or property. In particular, nothing on this website or advertisement is intended to be an offer to sell property to, or a solicitation of offers from, residents from any state that require prior registration or qualification of real estate. All data and information set forth on this website or advertisement regarding real property, for sale, purchase, rental and/or financing, are from sources regarded as reliable. The statements set forth herein are summary in nature, not intended to be complete, and should not be relied upon in making any investment decisions. Offers to