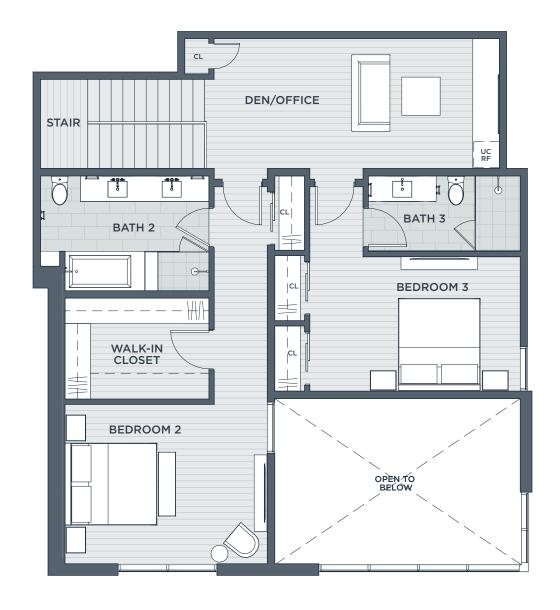

# A106 B106

## 3 BEDROOM GARDEN HOME UPPER LEVEL 3.5 BATH

LIVABLE 3,122 SF INDOOR 2,922 SF OUTDOOR 200 SF

### MILL DISTRICT

Dimensions, sizes, specifications, layouts and materails are approximate only and subject to change without notice. Depictions of furniture and other personal property are for illustration purposes only and will not be included with any home. Please ask a sales representative for details. Copyright © 2021.