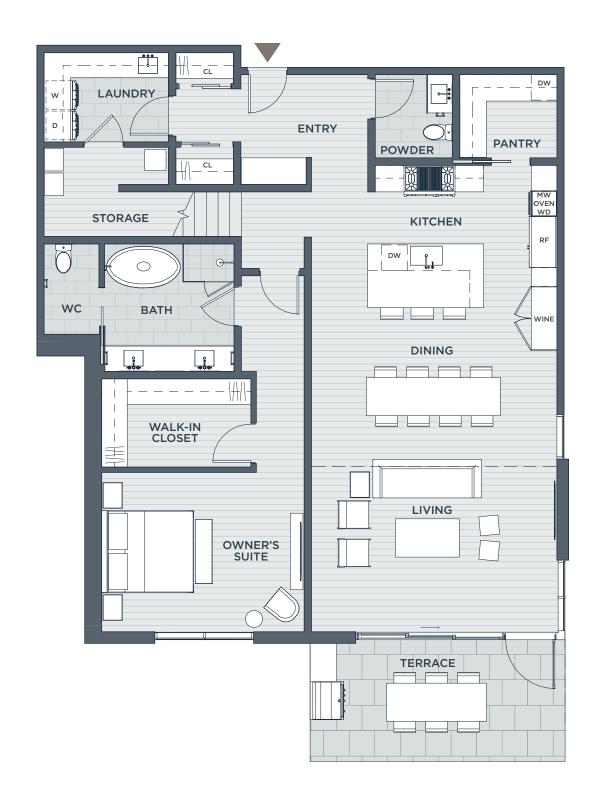

# A106 B106

## 3 BEDROOM GARDEN HOME GROUND LEVEL 3.5 BATH

LIVABLE 3,122 SF INDOOR 2,922 SF OUTDOOR 200 SF

### MILL DISTRICT

Dimensions, sizes, specifications, layouts and materails are approximate only and subject to change without notice. Depictions of furniture and other personal property are for illustration purposes only and will not be included with any home. Please ask a sales representative for details. Copyright © 2021.