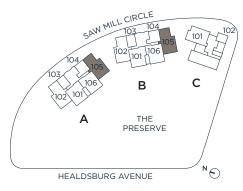

## 3 BEDROOM GARDEN HOME GROUND LEVEL 3.5 BATH

 LIVABLE
 3,854 SF

 INDOOR
 3,228 SF

 OUTDOOR
 626 SF

KEY PLAN, LEVEL 1

CANOPY

MILL DISTRICT

Dimensions, sizes, specifications, layouts and materails are approximate only and subject to change without notice. Depictions of furniture and other personal property are for illustration purposes only and will not be included with any home. Please ask a sales representative for details. Copyright © 2021.