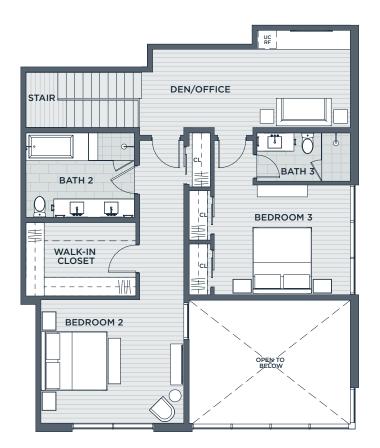

## A105 B105 3 bedroom flat upper level 3.5 bath

 LIVABLE
 3,854 SF

 INDOOR
 3,228 SF

 OUTDOOR
 626 SF

KEY PLAN, LEVEL 2

CANOPY

Dimensions, sizes, specifications, layouts and materails are approximate only and subject to change without notice. Depictions of furniture and other personal property are for illustration purposes only and will not be included with any home. Please ask a sales representative for details. Copyright © 2021.