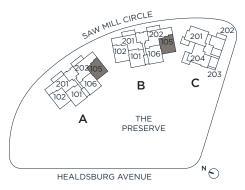

## A105 B105 3 bedroom flat upper level 3.5 bath

 LIVABLE
 3,854 SF

 INDOOR
 3,228 SF

 OUTDOOR
 626 SF

KEY PLAN, LEVEL 2

CANOPY

Dimensions, sizes, specifications, layouts and materails are approximate only and subject to change without notice. Depictions of furniture and other personal property are for illustration purposes only and will not be included with any home. Please ask a sales representative for details. Copyright © 2021.