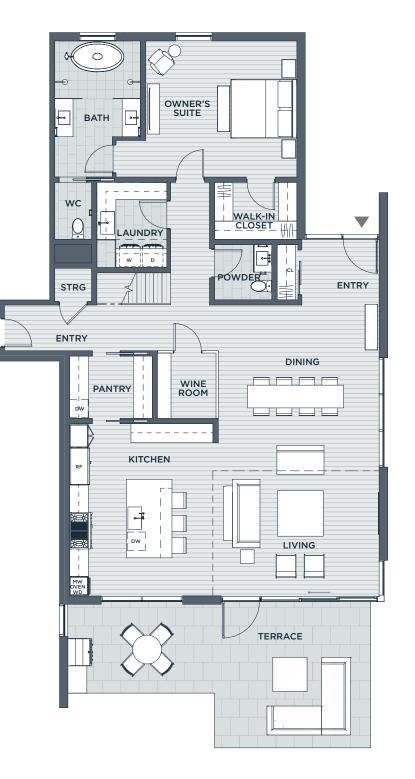

## 3 BEDROOM GARDEN HOME GROUND LEVEL 3.5 BATH

 LIVABLE
 3,854 SF

 INDOOR
 3,228 SF

 OUTDOOR
 626 SF

KEY PLAN, LEVEL 1

CANOPY

MILL DISTRICT

Dimensions, sizes, specifications, layouts and materails are approximate only and subject to change without notice. Depictions of furniture and other personal property are for illustration purposes only and will not be included with any home. Please ask a sales representative for details. Copyright © 2021.