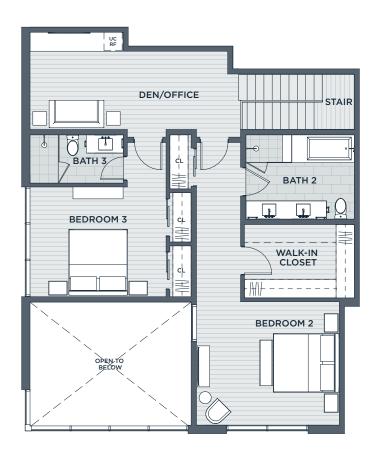

# A102 B102

## 3 BEDROOM GARDEN HOME UPPER LEVEL 3.5 BATH

 LIVABLE
 3,854 SF

 INDOOR
 3,228 SF

 OUTDOOR
 626 SF