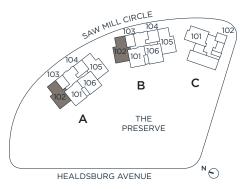

# A102 B102

## 3 BEDROOM GARDEN HOME GROUND LEVEL 3.5 BATH

 LIVABLE
 3,854 SF

 INDOOR
 3,228 SF

 OUTDOOR
 626 SF

### KEY PLAN, LEVEL 1



CANOPY

### MILL DISTRICT

Dimensions, sizes, specifications, layouts and materails are approximate only and subject to change without notice. Depictions of furniture and other personal property are for illustration purposes only and will not be included with any home. Please ask a sales representative for details. Copyright © 2021.



# A102 B102

## 3 BEDROOM GARDEN HOME UPPER LEVEL 3.5 BATH

 LIVABLE
 3,854 SF

 INDOOR
 3,228 SF

 OUTDOOR
 626 SF

### KEY PLAN, LEVEL 2



CANOPY



Dimensions, sizes, specifications, layouts and materails are approximate only and subject to change without notice. Depictions of furniture and other personal property are for illustration purposes only and will not be included with any home. Please ask a sales representative for details. Copyright © 2021.