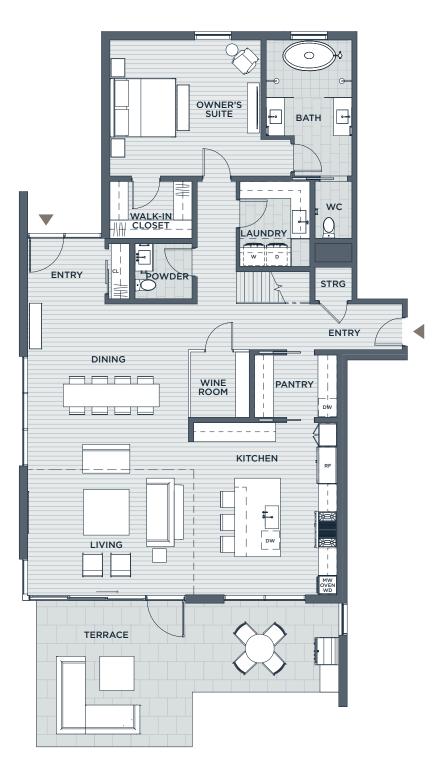

# A102 B102

## 3 BEDROOM GARDEN HOME GROUND LEVEL 3.5 BATH

 LIVABLE
 3,854 SF

 INDOOR
 3,228 SF

 OUTDOOR
 626 SF